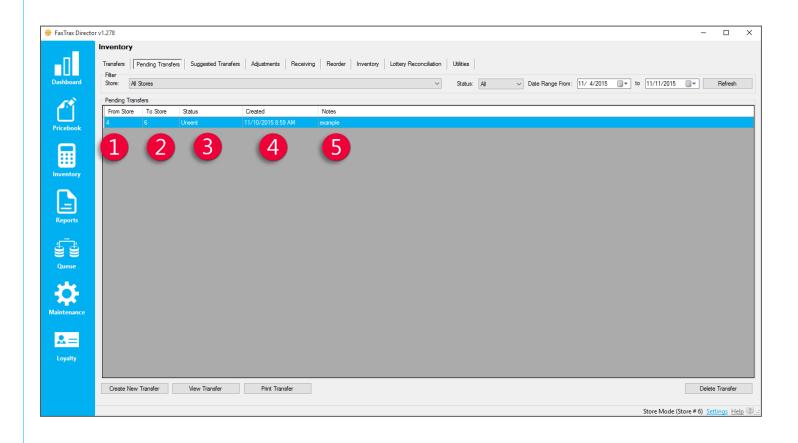

- **1** From Store The store that the inventory will be coming from.
- **To Store** The store that created the request and will have inventory coming to it.
  - Status An indicator designed to tell what step the pending transfer is currently on.
    - o This will say 'Unsent' for a new transfer, or 'In Progress' for a transfer request that has been sent.
- Created The date that the transfer was created.
- Notes Optional field to add notes for your records and bookkeeping.