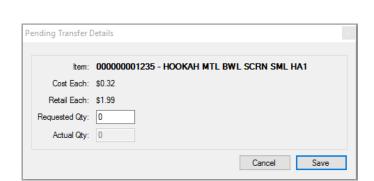

3. Enter the Requested Qty in the Pending Transfer Details window, and click Save.

4. Repeat steps 1 through 3 until all needed items have been added, then click **Send**.

Send

3. Update the Actual Qty and click Save.

| Item:          | 000000001235 - HOOKAH MTL BWL SCRN SML HA1 |
|----------------|--------------------------------------------|
| Cost Each:     | \$0.20                                     |
| Retail Each:   | \$9.99                                     |
| Requested Qty: | 5                                          |
| Actual Qty:    | 4                                          |