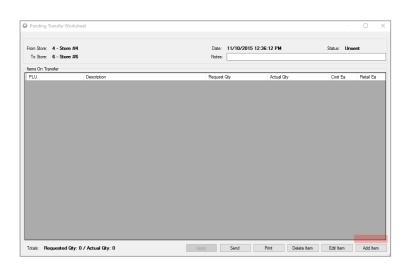

#### Adding Items and Sending the Transfer Request

1. On the **Pending Transfer Worksheet**, Select **Add Item;** this will open the **Find Item** window.

> If you already have items on the worksheet, you can Change them with the **Edit Item** button, or remove them with the **Delete Item** button.

3. Enter the Requested Qty in the Pending Transfer Details window, and click Save.

4. Repeat steps 1 through 3 until all needed items have been added, then click **Send**.

Send