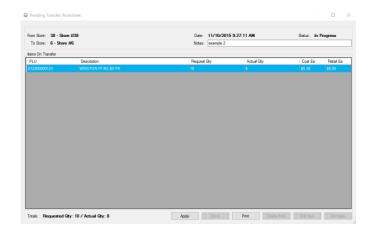

#### **Final Steps**

Once the requesting store receives the updated transfer, it's time to review the transfer and apply it to the requesting store's inventory.

1. At the requesting store, open the **Pending Transfer Worksheet** for the transfer in question.

Note that the only buttons available are the **Print** and **Apply** buttons.

2. Compare the **Actual Qty** against the physical inventory received from the other store.

3. Once all inventory quantities are confirmed, click **Apply**. This will update your inventory on hand with the **Actual Qty** from the transfer.