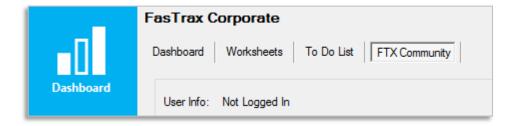

#### Logging in to FTX Community

- 1. Request a community login by emailing your Lifeline Technical analyst at websupport@fastraxpos.com.
- 2. Log in to Director and navigate to the FTX Community by going into the **Dashboard**, then selecting **FTX** Community.

3. Click the Log In link at the far right of the Director window, and enter your Username and Password, then press Enter, or click the Login button