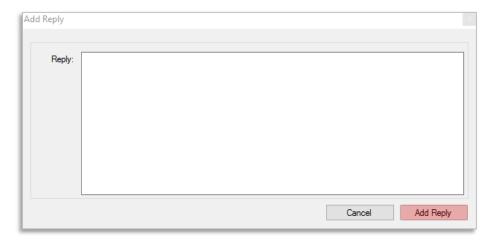

3. Type what you want to say in the **Reply** box, and click the **Add Reply** button to save the reply to the board.

For assistance with configurations, please contact Technical Support at <a href="mailto:Support@FasTraxPOS.com">Support@FasTraxPOS.com</a>