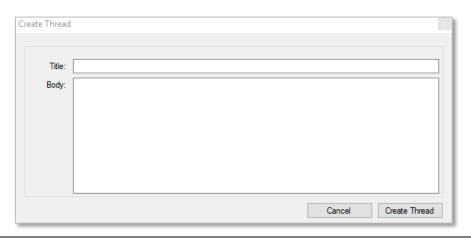

3. Enter the Title and Body of the thread in the Create Thread window, and click Create Thread when finished.