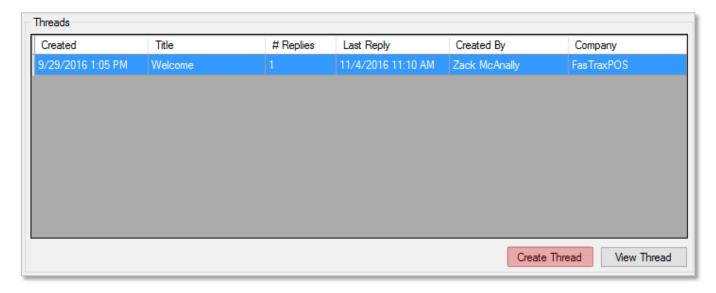

### Creating a Thread on a Message Board

1. Once logged in to FTX Community, Choose which **Board** you want to view or post to by clicking the board's name, and clicking **Go To Board**.

2. In the FTX Community – Board window, click Create Thread to post a new topic.

#### Viewing and Replying to a Thread

1. After logging in and selecting a board, select the thread you wish to view and click View Thread.

2. This will show the **Thread Body**, and a list of all replies currently attached to the thread. To add a reply, click the **Add Reply** button at the bottom right of this window.