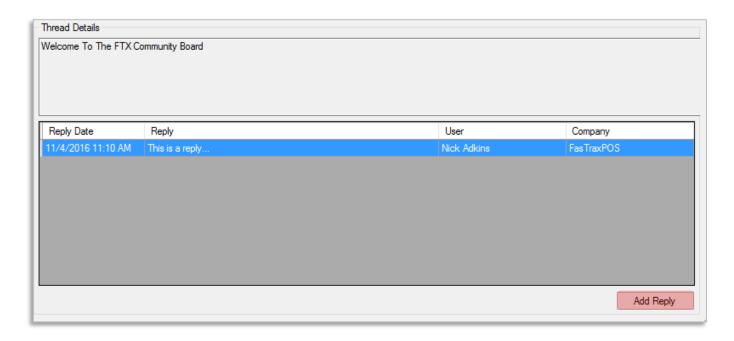

#### Viewing and Replying to a Thread

1. After logging in and selecting a board, select the thread you wish to view and click View Thread.

2. This will show the **Thread Body**, and a list of all replies currently attached to the thread. To add a reply, click the **Add Reply** button at the bottom right of this window.