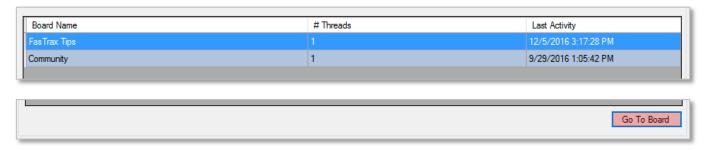

### Creating a Thread on a Message Board

1. Once logged in to FTX Community, Choose which **Board** you want to view or post to by clicking the board's name, and clicking **Go To Board**.

2. In the FTX Community – Board window, click Create Thread to post a new topic.